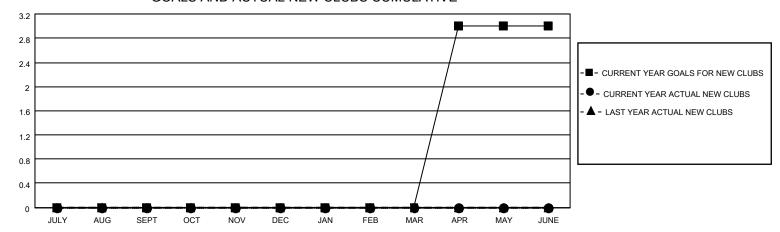

## District 4 A2

| Clubs RESULTS FOR 2021-2022 |   |   |   | Members  RESULTS FOR 2021-2022 |    |    |    |
|-----------------------------|---|---|---|--------------------------------|----|----|----|
|                             |   |   |   |                                |    |    |    |
| JULY/AUG/SEPT               | 0 | 0 | 0 | JULY/AUG/SEPT                  | 10 | 32 | 28 |
| OCT/NOV/DEC                 | 0 | 0 | 0 | OCT/NOV/DEC                    | 10 | 57 | 54 |
| JAN/FEB/MAR                 | 0 | 0 | 0 | JAN/FEB/MAR                    | 10 | 27 | 32 |
| APR/MAY/JUNE                | 3 | 0 | 1 | APR/MAY/JUNE                   | 60 | 76 | 97 |

#### GOALS AND ACTUAL NEW CLUBS CUMULATIVE