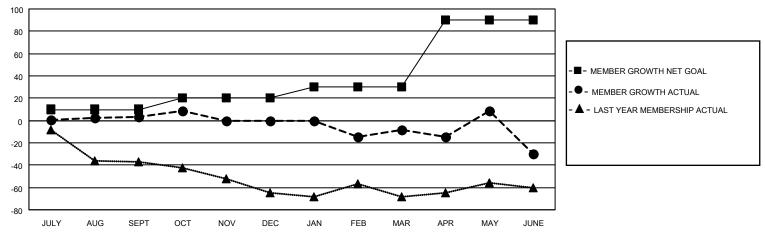

## District 4 A2

| Clubs RESULTS FOR 2021-2022 |   |   |   | Members  RESULTS FOR 2021-2022 |    |    |    |
|-----------------------------|---|---|---|--------------------------------|----|----|----|
|                             |   |   |   |                                |    |    |    |
| JULY/AUG/SEPT               | 0 | 0 | 0 | JULY/AUG/SEPT                  | 10 | 32 | 28 |
| OCT/NOV/DEC                 | 0 | 0 | 0 | OCT/NOV/DEC                    | 10 | 57 | 54 |
| JAN/FEB/MAR                 | 0 | 0 | 0 | JAN/FEB/MAR                    | 10 | 27 | 32 |
| APR/MAY/JUNE                | 3 | 0 | 1 | APR/MAY/JUNE                   | 60 | 76 | 97 |

#### GOALS AND ACTUAL MEMBERS CUMULATIVE

| DROPPED CLUBS: 1 |     | 43 CLUBS OF 61 ADDED 1 OR<br>MORE NEW MEMBERS | GENDER DISTRIBUTION                 |                                |  |
|------------------|-----|-----------------------------------------------|-------------------------------------|--------------------------------|--|
|                  |     | WORE NEW WEINBERG                             | MALE<br>FEMALE                      | 1,185 (70.37%)<br>498 (29.57%) |  |
| DROPPED MEMBERS  |     |                                               | NON BINARY<br>PREFER NOT TO ANSWER  | 0 (0.00%)<br>1 (0.06%)         |  |
| DECEASED         | 27  |                                               | PREFER NOT TO ANSWER                | 1 (0.0070)                     |  |
| CLUB CANCELLED   | 5   | CLICK HERE FOR CUMULATIVE                     | TOTAL FAMILY UNIT MEMBERS           | ; 290                          |  |
| OTHER            | 179 | MEMBERSHIP DATA                               |                                     |                                |  |
| TOTAL            | 211 |                                               | FAMILY MEMBERS PAYING HALF DUES 155 |                                |  |
|                  |     |                                               |                                     |                                |  |